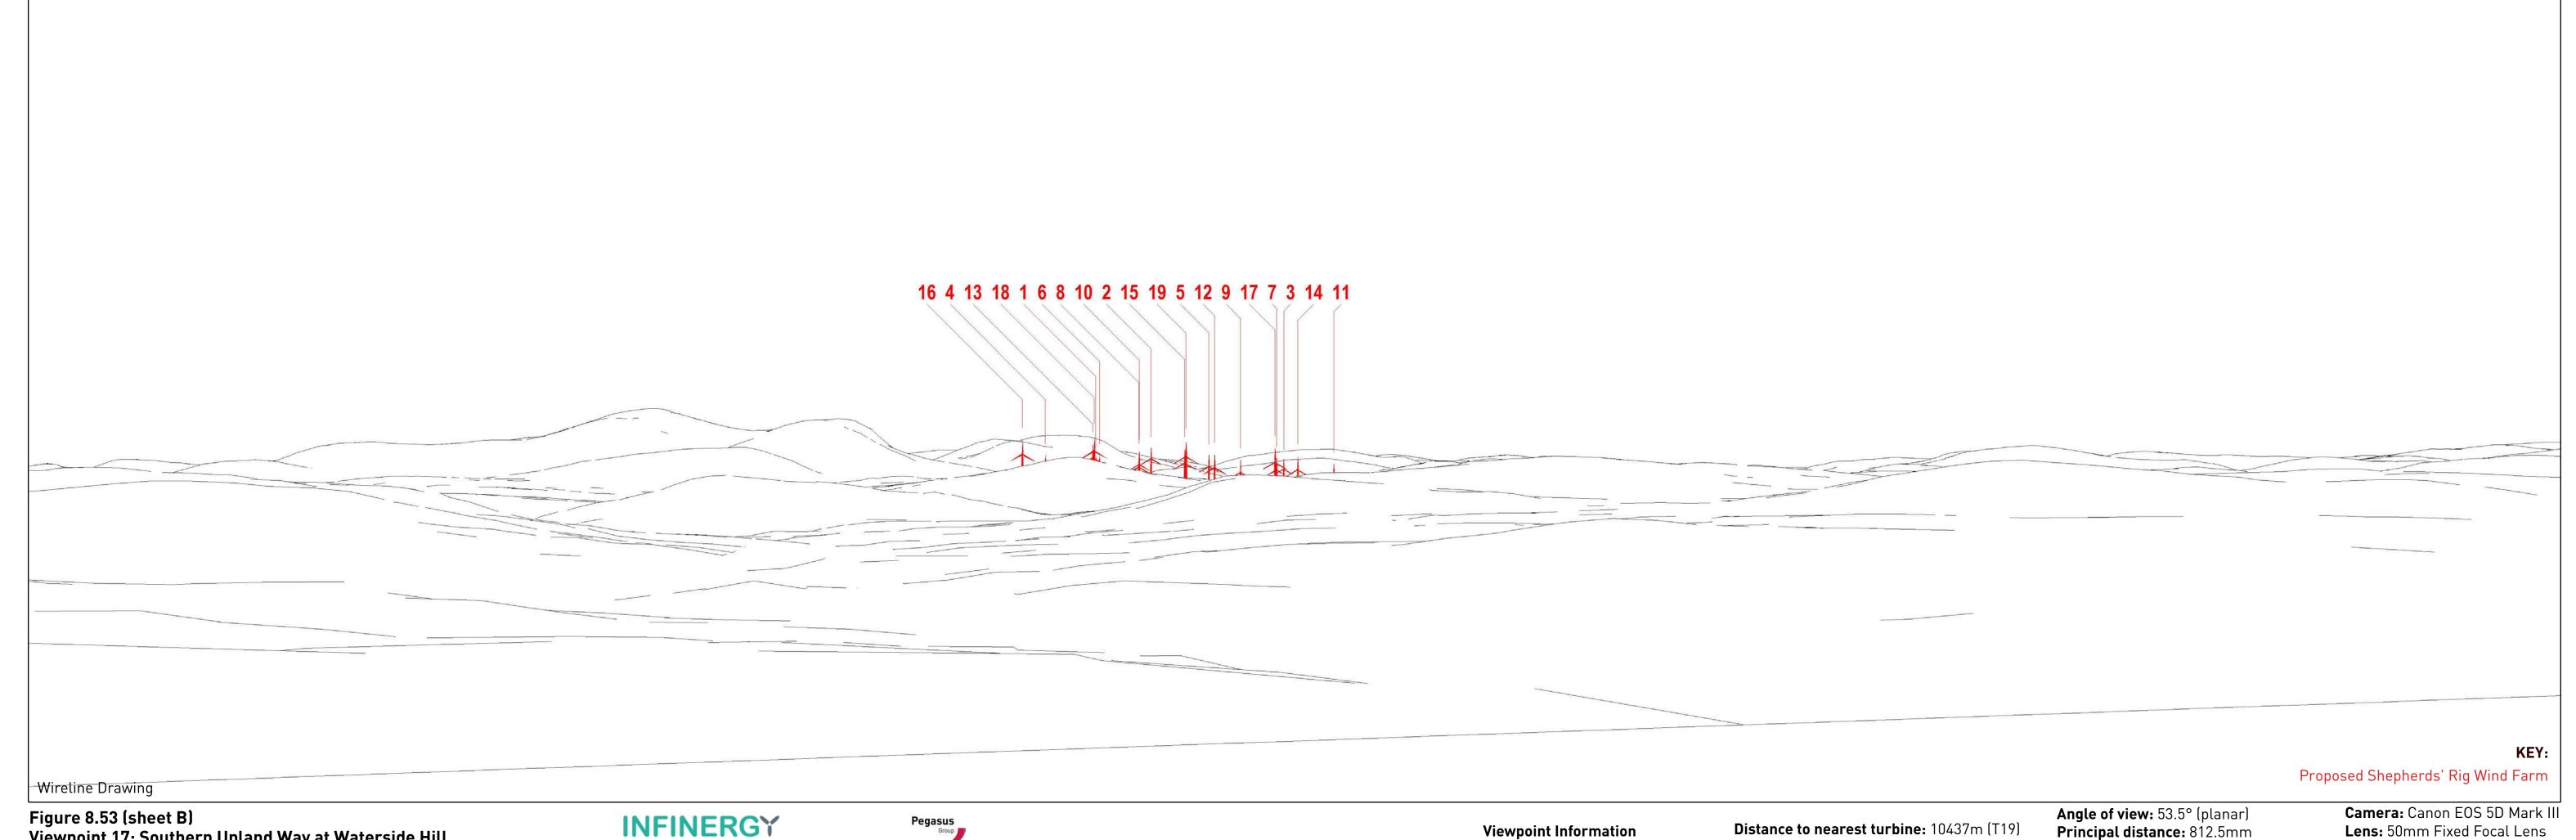

Proposed Shepherds' Rig Wind Farm

Operational Schemes
sented / Under Construction Schemes

Consented / Under Construction Schemes

Schemes in Planning

KEY:

Figure 8.53 (sheet A)
Viewpoint 17: Southern Upland Way at Waterside Hill
SHEPHERDS' RIG WIND FARM

Bearing to centre of photograph: 9.5°

Angle of view: 53.5° (planar)
Principal distance: 812.5mm Paper size: 841 x 297 mm (half A1) Height: 1.5m

Correct printed image size: 820 x 260mm Date & Time:05/06/2018 10:33

Lens: 50mm Fixed Focal Lens

Figure 8.53 (sheet C) Viewpoint 17: Southern Upland Way at Waterside Hill SHEPHERDS' RIG WIND FARM

**INFINERGY** 

**Viewpoint Information OS Reference:** E 260768 N 582043 Ground level: 166m (AOD)

**Distance to nearest turbine:** 10437m (T19) Bearing to centre of photograph: 9.5°

Angle of view: 53.5° (planar) Principal distance: 812.5mm Paper size: 841 x 297 mm (half A1) Correct printed image size: 820 x 260mm Date & Time:05/06/2018 10:33