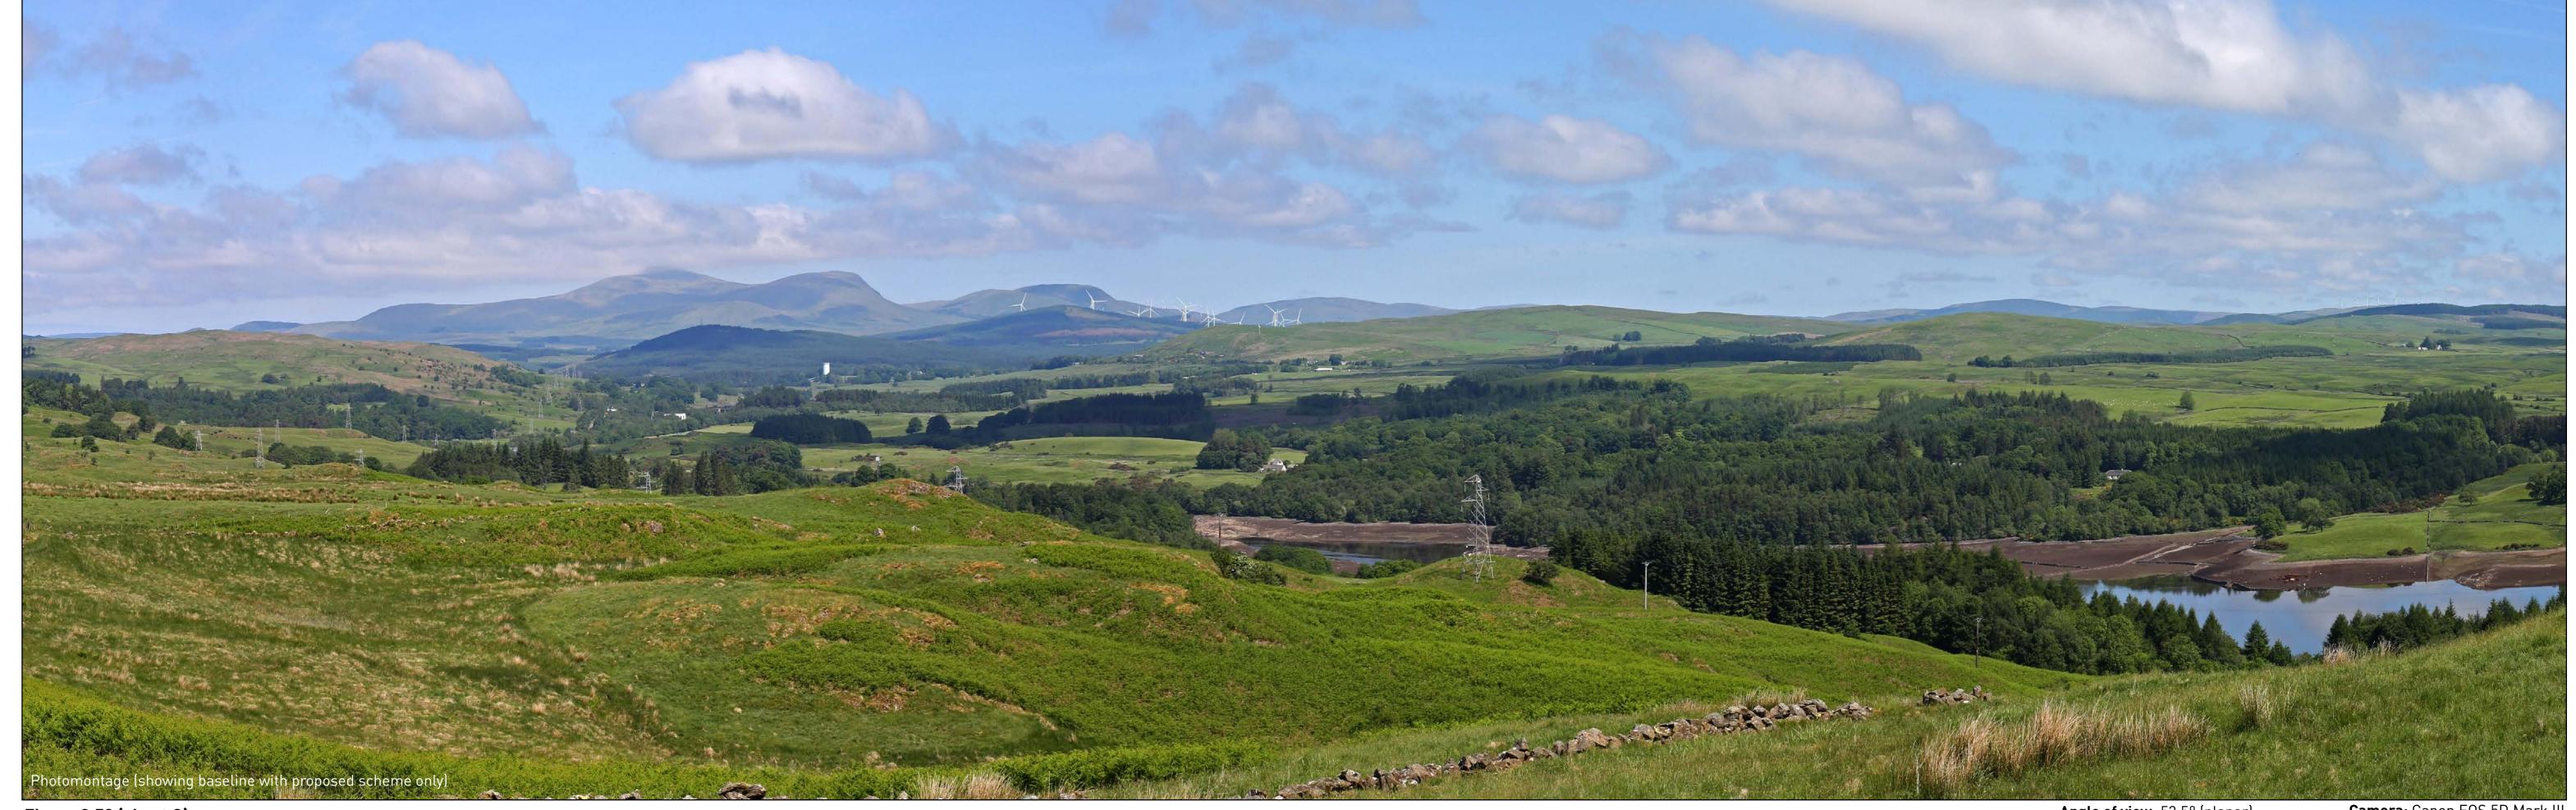

Proposed Shepherds' Rig Wind Farm

Operational Schemes
sented / Under Construction Schemes

Consented / Under Construction Schemes

Schemes in Planning

KEY:

Figure 8.53 (sheet A)
Viewpoint 17: Southern Upland Way at Waterside Hill
SHEPHERDS' RIG WIND FARM

Bearing to centre of photograph: 9.5°

Angle of view: 53.5° (planar)
Principal distance: 812.5mm Paper size: 841 x 297 mm (half A1) Height: 1.5m

Correct printed image size: 820 x 260mm Date & Time:05/06/2018 10:33

Lens: 50mm Fixed Focal Lens

Figure 8.53 (sheet C) Viewpoint 17: Southern Upland Way at Waterside Hill SHEPHERDS' RIG WIND FARM

**INFINERGY** 

**Viewpoint Information OS Reference:** E 260768 N 582043 Ground level: 166m (AOD)

**Distance to nearest turbine:** 10437m (T19) Bearing to centre of photograph: 9.5°

Angle of view: 53.5° (planar) Principal distance: 812.5mm Paper size: 841 x 297 mm (half A1) Correct printed image size: 820 x 260mm Date & Time:05/06/2018 10:33